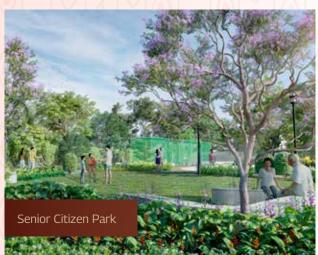

# Community spaces

#### **Ground Level Amenities**

- 01 Entry/Exit
- 02 Event Zone
- 03 Community Gathering Spaces
- 04 Health Loop
- 05 Kids' Play Area
- 06 Outdoor Gym Area
- 07 Cricket Net

- 08 Reflexology Path
- 09 Yoga/Meditation Area
- 10 Senior Citizen Area
- 11 Play House
- 12 Work Pods
- 13 Play Sandpits
- 14 Pet Park