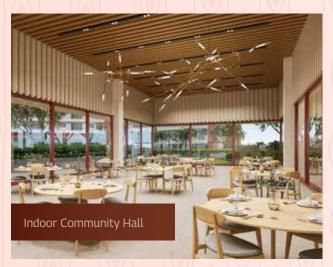

# Community spaces

#### Club House 01 (C1) Amenities

- a. Open Air Theatre
- b. Pool Room
- c. Indoor Community Hall
- d. Cinema Lounge
- e. Work café with Library
- f. Gym
- g. Town Hall
- h. Indoor Games Room

#### Club House 02 (C2) Amenities

- a. Indoor Community Hall
- b. Badminton Courts
- c. Indoor Kids-Play Area
- d. Space For Creche
- e. Indoor Games Room
- f. Gym
- g. Tuition Room
- h. Guest Rooms
- I. Aerobics and Dance Room