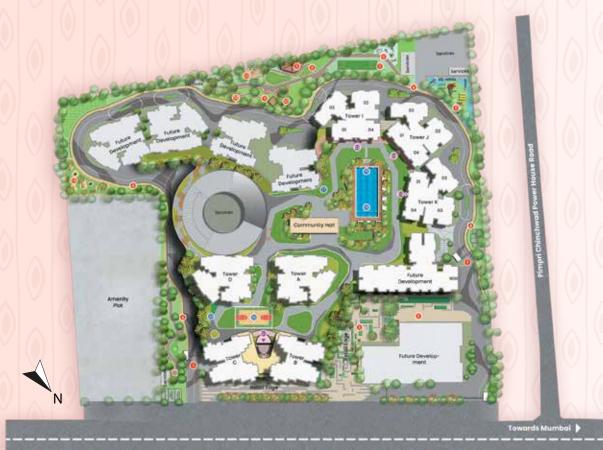

## **LEGEND**

Phase 1 - Beacon Tower A, B, C & D

Phase 2 - Bastion Tower I, J & K

#### **Ground Level Amenities**

- 01 Entry/Exit
- 02 Event Zone
- 03 Community Gathering Spaces
- 04 Health Loop
- 05 Kids' Play Area
- 06 Outdoor Gym Area
- 07 Cricket Net

- 08 Reflexology Path
- 09 Yoga/Meditation Area
- 10 Senior Citizen Area
- 11 Play House
- 12 Work Pods
- 13 Play Sandpits
- 14 Pet Park

#### **Podium Level Amenities**

- 15 Swimming Pool
- 16 Kids' Pool
- 17 Party Lawn
- 18 Seating Nook
- 19 Multipurpose Sports Court