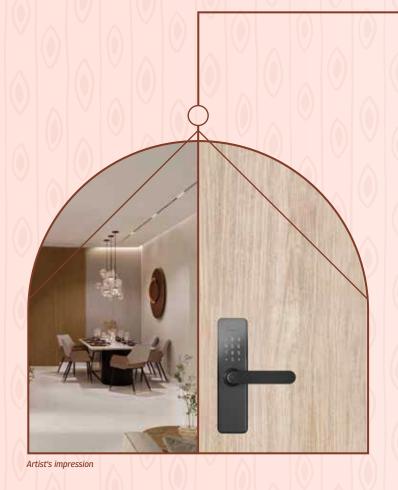

Image for representational purposes only

Actual views from higher floors

Tailor-made home features will make every nook more functional and give you seamless control over your living environment.

Smart door lock

Smart BLDC fans

Storage spaces

Walk-in wardrobes

Heat-reflective SRI paint for cooler indoor environment

Smart doorbell

Smart plugs

Work-from-home nook

Low-flow fixtures that helps conserve water