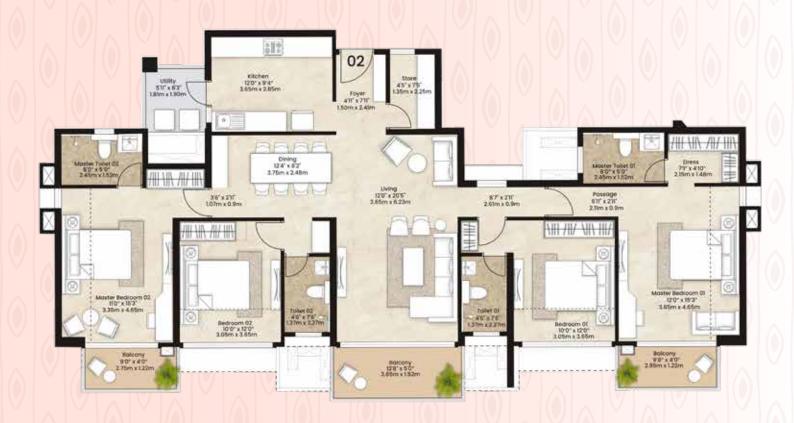

# Apartment layout

| Area               | Sq. m  | Sq. ft  |
|--------------------|--------|---------|
| Carpet             | 119.54 | 1286.72 |
| Balcony (Enclosed) | 18.58  | 199.99  |
| Balcony            | 13.18  | 141.86  |
| Balcony (Utility)  | 3.42   | 36.81   |
| Aggregate          | 154.72 | 1665.38 |