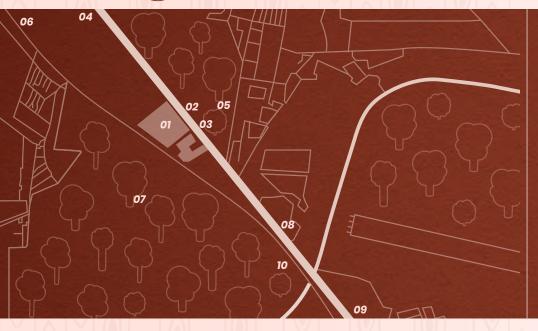

#### Keys:

- 01 mahindra Citadel
- 02 Old Mumbai Pune Highway
- 03 Sant Tukaram Metro Stn
- 04 PCMC Metro Stn
- 05 Vallabhnagar Bus Stn
- 06 Pimpri Chinchwad Stn
- 07 Miltary farm
- 08 Bhosari Metro Stn
- 09 Kasarwadi Metro Stn
- 10 Kasarwadi Railway Stn

The Map depicts only select landmarks.

## Connectivity

| Old Mumbai-Pune Highway | 0.0 km |
|-------------------------|--------|
| Pimpri Railway Station  | 2.2 km |
| Nehru Nagar Road        | 2.2 km |

### Metro

| Sant Tukaram Nagar Metro Station | 0.0 km |
|----------------------------------|--------|
| Pimpri Metro Station             | 1.6 km |
| PCMC Metro Station               | 2.1 km |