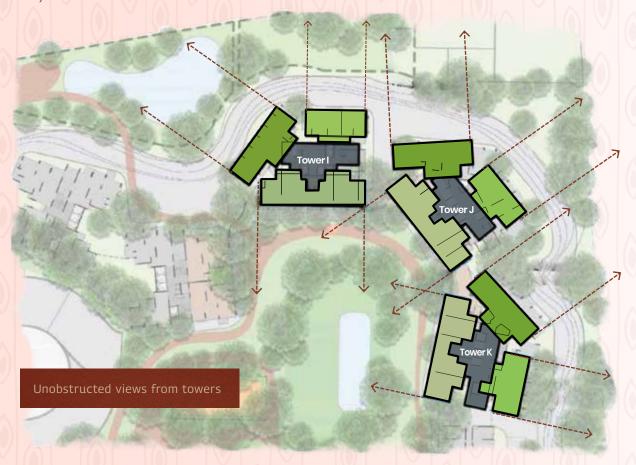

# Relish exquisite living

These exquisite residences are meticulously crafted with versatile living spaces that offer unobstructed, panoramic views on all sides and ample space around the towers, creating an open and airy ambience.

Image for representational purposes only

Actual views from higher floors

Tailor-made home features will make every nook more functional and give you seamless control over your living environment.

Smart door lock