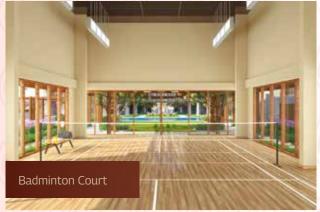

#### Club House 02 (C2) Amenities

- a. Indoor Community Hall
- b. Badminton Courts
- c. Indoor Kids-Play Area
- d. Space For Creche
- e. Indoor Games Room
- f. Gym
- g. Tuition Room
- h. Guest Rooms
- I. Aerobics and Dance Room