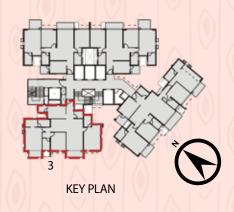

# Apartment layout

| Area              | Sq. m  | Sq. ft  |
|-------------------|--------|---------|
| Carpet            | 117.35 | 1263.15 |
| Balcony           | 7.74   | 83.31   |
| Balcony (Utility) | 2.85   | 30.67   |
| Aggregate         | 127.94 | 1377.13 |

# Apartment layout

| Area              | Sq. m  | Sq. ft  |
|-------------------|--------|---------|
| Carpet            | 95.84  | 1031.62 |
| Balcony           | 8.87   | 95.47   |
| Balcony (Utility) | 2.91   | 31.32   |
| Aggregate         | 107.62 | 1158.41 |