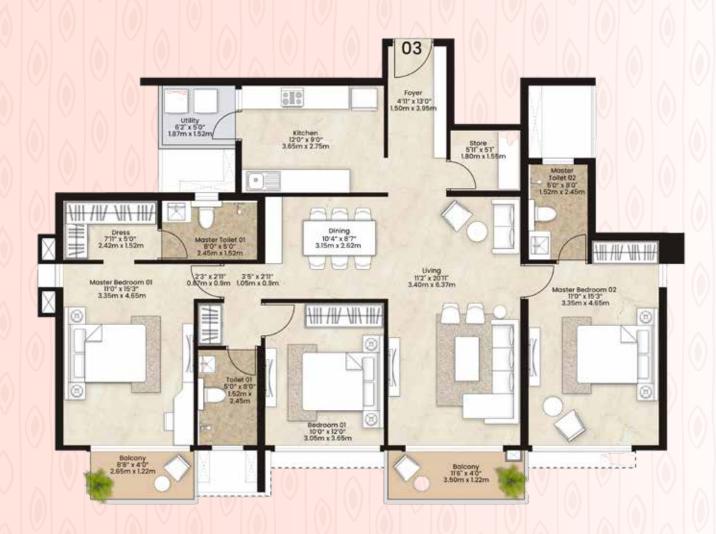

# Apartment layout

| Area               | Sq. m  | Sq. ft  |
|--------------------|--------|---------|
| Carpet             | 119.54 | 1286.72 |
| Balcony (Enclosed) | 18.58  | 199.99  |
| Balcony            | 13.18  | 141.86  |
| Balcony (Utility)  | 3.42   | 36.81   |
| Aggregate          | 154.72 | 1665.38 |